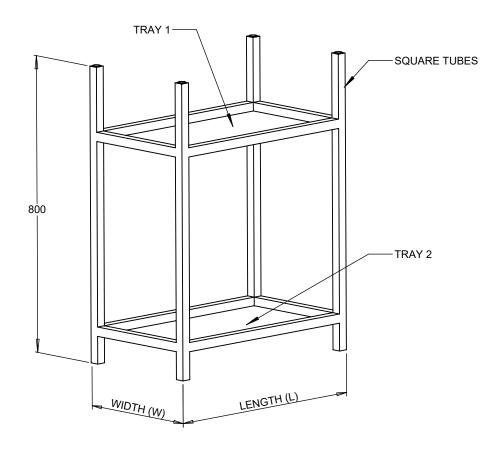

### STAND STEP BREADBOARD

#### **SPECIFICATIONS**

- Mildsteel Construction With 25mm Square Tubes.
- 2 Nos. of Trays For Storing Components.
- Tubes and Trays Assembled By Using M6 Fasteners.
- Powdered Coated / Painted Finish Black Matte.