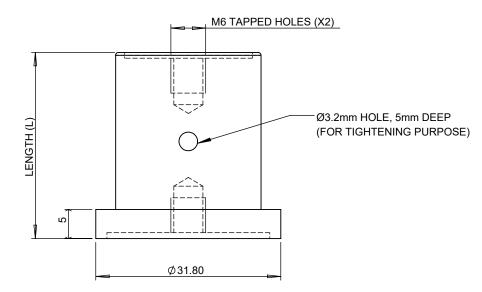

| All Dimensions are in mm           |            |           |          |
|------------------------------------|------------|-----------|----------|
| DRAWN                              | VIJAY      | SCALE     | NA       |
| CHECKED                            | N          | REVISION  | R-0      |
| APPROVED                           | DRK        | PAGE SIZE | A4       |
| DATE                               | 13-07-2021 | SHEET NO. | 01 OF 01 |
| MODEL/DWG NO :<br>OAE-OM-PP.SERIES |            |           |          |
| PEDESTAL POST FOR DIA 25mm         |            |           |          |

## SPECIFICATIONS:

- Stainless steel alloy construction.
- Precision Turned finish.
- M6 Tapped hole for mounting @ both ends.