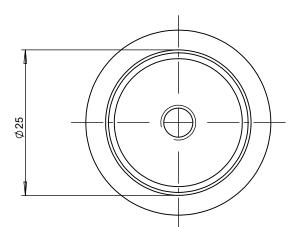

| All Dimensions are in mm           |            |           |          |
|------------------------------------|------------|-----------|----------|
| DRAWN                              | VIJAY      | SCALE     | NA       |
| CHECKED                            | N          | REVISION  | R-0      |
| APPROVED                           | DRK        | PAGE SIZE | A4       |
| DATE                               | 13-07-2021 | SHEET NO. | 01 OF 01 |
| MODEL/DWG NO :<br>OAE-OM-PP.SERIES |            |           |          |
| PEDESTAL POST FOR DIA 25mm         |            |           |          |