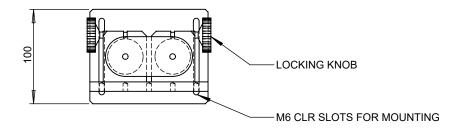

## SPECIFICATIONS:

- Aluminium alloy and Stainless steel construction.
- Black Anodised finish and precision turned finish for SS rods.
- Clamp with Locking knobs.
- Carriage with mounting M6 tapped holes at 25mm grid.
- 25mm pipes are filled with epoxy mixture for having vibration damping properties.