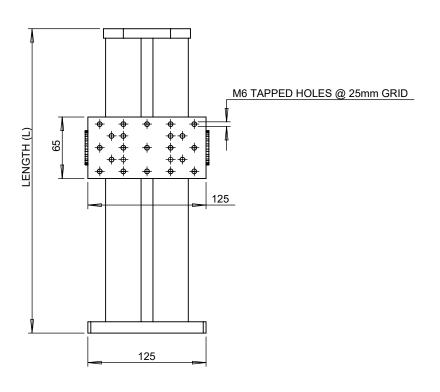

## ONLY FOR INFORMATION, NOT FOR MANUFACTURING

| Available Sizes | Model Number            |  |
|-----------------|-------------------------|--|
| 200mm Length    | gth OM-DRP-200          |  |
| 300mm Length    | m Length OM-DRP-300     |  |
| 400mm Length    | ngth OM-DRP-400         |  |
| 500mm Length    | 500mm Length OM-DRP-500 |  |
| 600mm Length    | OM-DRP-600              |  |
|                 |                         |  |

## SPECIFICATIONS:

- Aluminium alloy and Stainless steel construction.
- Black Anodised finish and precision turned finish for SS rods.
- Clamp with Locking knobs.
- Carriage with mounting M6 tapped holes at 25mm grid.
- 25mm pipes are filled with epoxy mixture for having vibration damping properties.