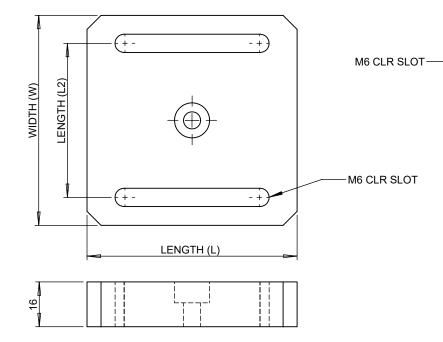

## ONLY FOR INFORMATION, NOT FOR MANUFACTURING

| LENGTH (L) | DIAMETER (D) |
|------------|--------------|
| V          | V            |

| Available Sizes (LxWxT)   | Length (L2) | Model Number |
|---------------------------|-------------|--------------|
| 75X75X16 (Single Channel) | 55mm        | OM-DPB-75    |

SPECIFICATIONS :

- Aluminum alloy construction.
- 16mm thick plate.
- M6 CLR Slot for mounting to Optical Breadboards.
- Black anodized finish.