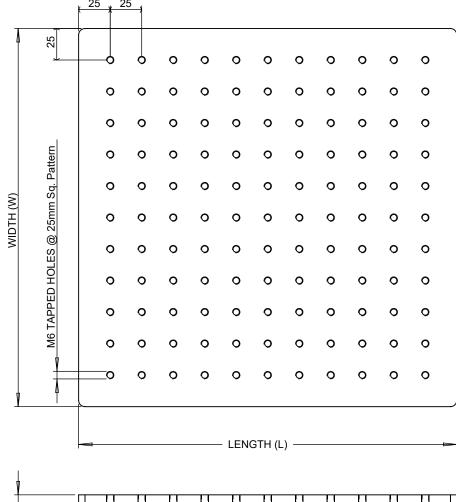

### SPECIFICATIONS:

- Material of Construction Aluminium Alloy.
- 30mm Thick Aluminium Sandwiched Breadboard.
- M6 Tapped Holes @ 25mm Grid.
- M6 Tapped Hole for Base Mounting.
- Anodized finish Black Matte.
- Custom Shapes And Sizes Available Upon Request.
- Other Size Tapped Holes & Double Density Series Are Available.

| MODEL NUMBER | LENGTH (in mm) | WIDTH (in mm) |
|--------------|----------------|---------------|
| LHB300300    | 300            | 300           |
| LHB300450    | 300            | 450           |
| LHB300600    | 300            | 600           |
| LHB450600    | 450            | 600           |
| LHB500500    | 500            | 500           |
| LHB500750    | 500            | 750           |
| LHB600600    | 600            | 600           |